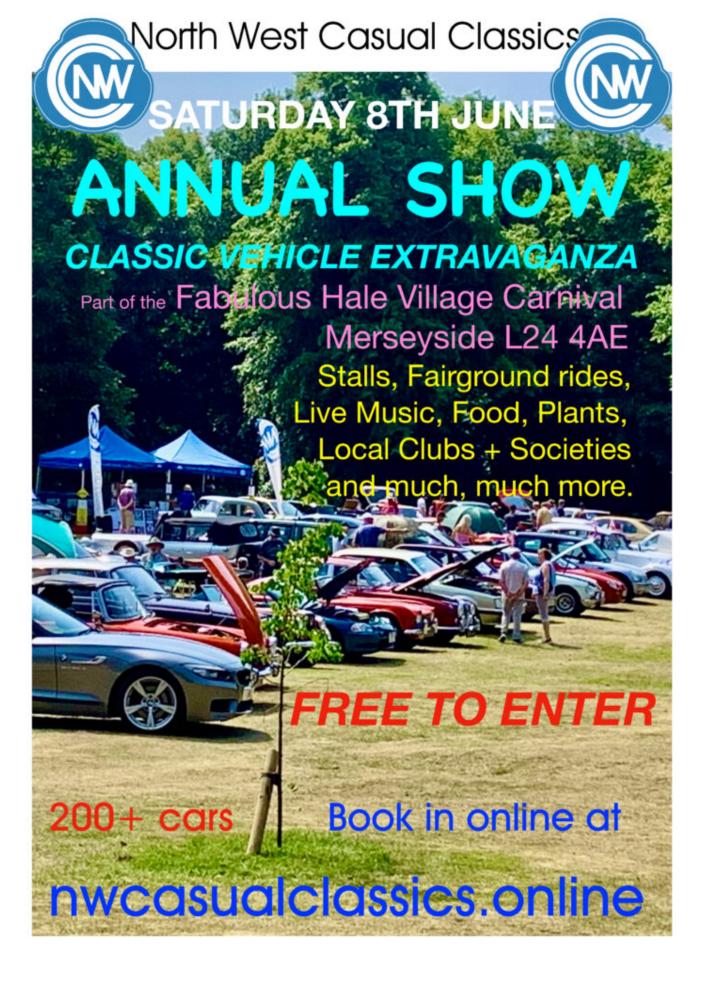

## NWCC Annual Show 2024

## North West Casual Classics

## Annual show 2024

Carnival & Massive Classic Car Show.

North West Casual Classics Club have organised their Car Show at this location for quite a number of years and the numbers of Classic Cars has increased year on year. Trophies will be awarded to winners for a range of categories of classic vehicles on show. Any type Classic Vehicles are welcome and we are expecting in excess of 150 for this years event.

The Carnival is packed with Entertainment for all the Family including Music, Dance, Fun Fair, Food, Lots of Event Stalls, Rose Queen, Bands, Animals, Dogs, Birds, Plants, Craft and Charity Stalls etc. Everything to make the day really enjoyable.

Hale is a small Historic Village with a number of Thatched properties close to Liverpool John Lennon Airport, so you can watch the planes coming in to land so very close overhead.

NWCC are a family friendly Car Club and any Classic vehicle is welcome to attend the show.

POSTCODE Liverpool- L24 4AE. Please note this is Hale Village.

## Any problem or questions please email events@nwcasualclassics.online

or via contact us on our website

NWCC Annual Show
 8 June 2024
 8:00 am - 5:00 pm
 Hale Recreation Ground
 NWCC Annual show at Hale Carnival