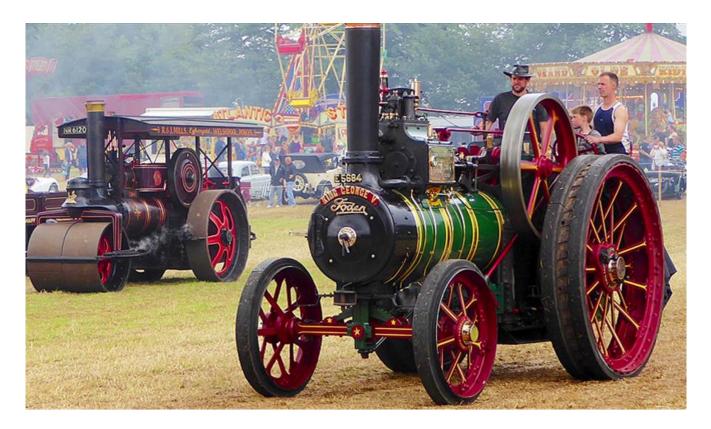

## CHESHIRE STEAM FAIR DARESBURY WARRINGTON

## **Cheshire Steam Fair**

Daresbury, Warrington, Cheshire, WA4 4AG

## DATE FOR CARS AFTER 1972.

Established for over 30 years the Cheshire Steam Fair is one of the main steam events in Cheshire.

The venue, at Daresbury near Warrington, has excellent road access from the M56 and M6 motorways.