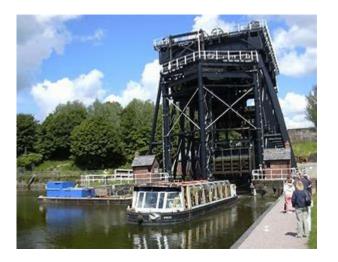

## ANDERTON BOAT LIFT

#### Venue: Anderton Boat Lift

Show locations

#### Address:

Lift Lane, Cheshire, CW9 6FW, United Kingdom