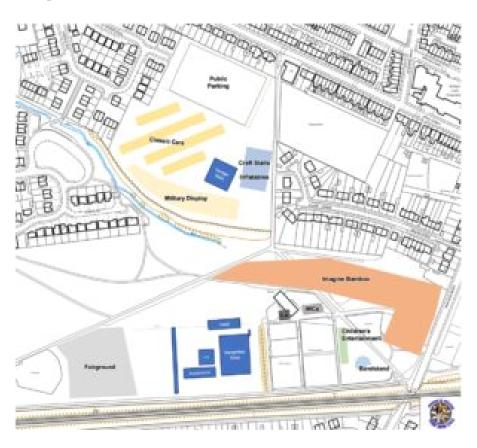

#### NEWTON TOWN SHOW .

Can ALL car exhibitors please note that the area for parking your vehicle is now as per plan below. Access is via Cardinal way WA12 9GP.

### Please arrive between 8am and 10am

PLEASE NOTE. If you are an NWCC member you MUST login to book.

The system recognizes your email