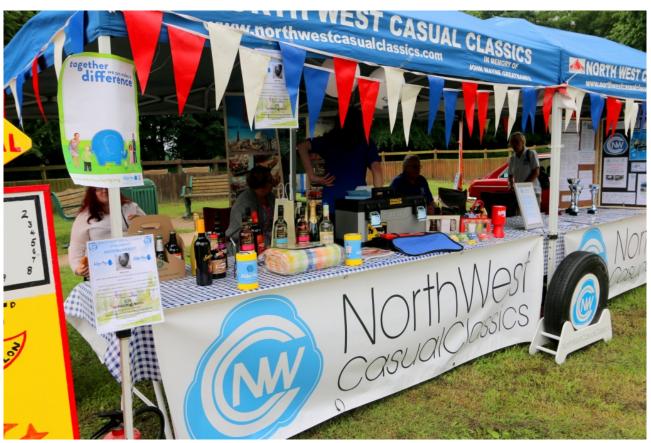

We at North West Casual Classics have now become part of this fabulous event presenting our Annual Show.

In 2020 the World took a hiatus for a couple of years whilst it dealt with the Coronavirus epidemic and like many other events, Hale found it difficult to return in 2022. So that year we moved our Annual Show to Mesnes Park Newton le Willows. We now return to Hale as the area we are allocated is unrivalled in respect of the space for exhibiting Classic Vehicles.

The Fairground gives rides galore and there are the usual attractions. The craft stalls, vintage stalls, food is on offer and don't forget the live music. Come and show your Classic vehicle, whether it be a car, caravanette, van, Hot Rod, truck, you will all be welcome. You don't need to be a member of North West Casual Classics, or any Club for that