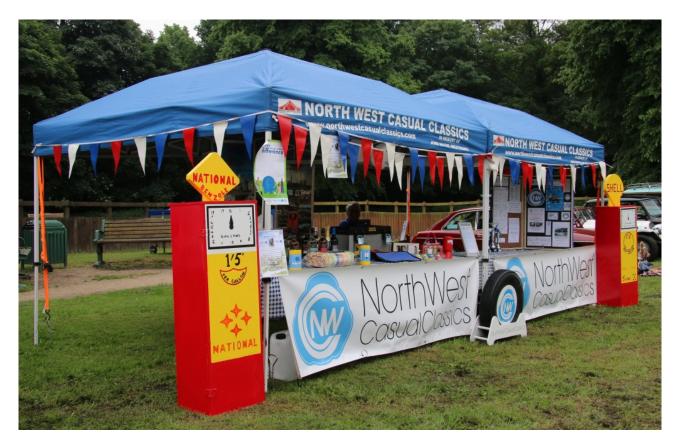

We at North West Casual Classics have now become part of this fabulous event presenting our Annual Show.

In 2020 the World took a hiatus for a couple of years whilst it dealt with the Coronavirus epidemic and like many other events, Hale found it difficult to return in 2022. So that year we moved our Annual Show to Mesnes Park Newton le Willows. We now return to Hale as the area we are allocated is unrivalled in respect of the space for exhibiting Classic Vehicles.

The Fairground gives rides galore and there are the usual attractions. The craft stalls, vintage stalls, food is on offer and don't forget the live music. Come and show your Classic vehicle, whether it be a car, caravanette, van, Hot Rod, truck, you will all be welcome. You don't need to be a member of North West Casual Classics, or any Club for that