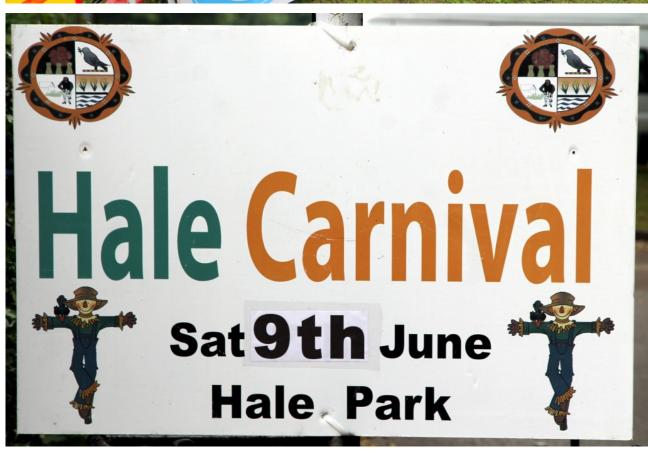

# **NWCC ANNUAL SHOW**

About our annual show.

Since 1996 North West Casual Classics have hosted an Annual show. This used to take place at The Ferry Tavern at Fiddlers Ferry on the banks of the Mersey. In early 2014 the access bridge to the site collapsed. With this and the fact that we were fast approaching the capacity of the site, we decided to re-locate to the Hale Village Carnival.

We at North West Casual Classics have now become part of this fabulous event presenting our Annual Show.

In 2020 the World took a hiatus for a couple of years whilst it dealt with the Coronavirus epidemic and like many other events, Hale found it difficult to return in 2022. So that year we moved our Annual Show to Mesnes Park Newton le Willows. We now return to Hale as the area we are allocated is unrivalled in respect of the space for exhibiting Classic Vehicles.